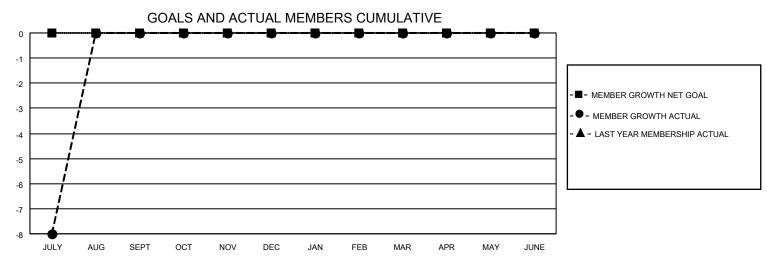

## District 404 B4

| Clubs                 |               |           |               | Members               |                        |                         |                                                    |
|-----------------------|---------------|-----------|---------------|-----------------------|------------------------|-------------------------|----------------------------------------------------|
| RESULTS FOR 2023-2024 |               |           |               | RESULTS FOR 2023-2024 |                        |                         |                                                    |
| QUARTER               | NEW CLUB GOAL | NEW CLUBS | DROPPED CLUBS | QUARTER MEMI          | BER GROWTH NET<br>GOAL | MEMBER GROWTH<br>ACTUAL | DROPPED<br>MEMBERS ACTUAL<br>(including transfers) |
| JULY/AUG/SEPT         | 0             | 0         | 1             | JULY/AUG/SEPT         | 0                      | 30                      | 35                                                 |
| OCT/NOV/DEC           | 0             | 0         | 0             | OCT/NOV/DEC           | 0                      | 0                       | 0                                                  |
| JAN/FEB/MAR           | 0             | 0         | 0             | JAN/FEB/MAR           | 0                      | 0                       | 0                                                  |
| APR/MAY/JUNE          | 0             | 0         | 0             | APR/MAY/JUNE          | 0                      | 0                       | 0                                                  |